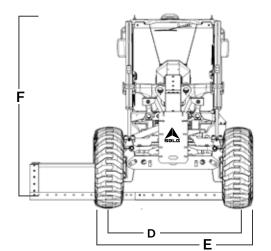

## **Technical Specifications**Standard Equipment

F Overall Height (mm)

| Engine                                  |                                                                                                        |
|-----------------------------------------|--------------------------------------------------------------------------------------------------------|
| Engine model                            | WP7G200E501                                                                                            |
| Engine type                             | In-line, water-cooled, four-stroke,<br>direct injection                                                |
| Gross Power hp @ 2200 rpm               | 197                                                                                                    |
| Maximum torque Nm @ 1500 rpm            | 900                                                                                                    |
| Displacement (ml)                       | 7470                                                                                                   |
| Number of cylinders                     | 6                                                                                                      |
| Bore / stroke (mm)                      | 108 /136                                                                                               |
| Transmission System                     | 1007100                                                                                                |
| Make                                    | ZF6WG200                                                                                               |
| Туре                                    | Counter-shaft, power shift, auto manual                                                                |
| No. of gears                            | F6 and R3                                                                                              |
| Torque converter                        | Single Stage Single Phase three Element                                                                |
| Machine speed                           | 0~5/8.5/11.5/20/25/40                                                                                  |
| FI, F2, F3, F4, F5, F6 (km/h)           |                                                                                                        |
| Machine speed R1, R2, R3 (km/h)         | 0~5/11.5/25                                                                                            |
| Rear Axle & Tandem  Make                | SDI G                                                                                                  |
| Ground clearance (mm)                   | 430                                                                                                    |
| Differential                            | No Slip                                                                                                |
| Oscillation (°)                         | ±15°                                                                                                   |
| Front Axle                              | ±10.                                                                                                   |
| Oscillation (°)                         | ±16 <sup>0</sup>                                                                                       |
| Wheel Lean (°)                          | ±18°                                                                                                   |
| ( )                                     | 610                                                                                                    |
| Ground clearance (mm)  Hydraulic System | 610                                                                                                    |
| Туре                                    | Load sensing hydraulic system                                                                          |
| Pump                                    | Variable Piston pump                                                                                   |
| Rated Flow                              | 75ml/r                                                                                                 |
| Rated Pressure                          | 20MPa                                                                                                  |
| Control Valve                           | 9 Spool                                                                                                |
| Steering System                         |                                                                                                        |
| Туре                                    | Load-sensing hydraulic steering                                                                        |
| Steering Angle (°)                      | ±50°                                                                                                   |
| Turning radius (mm)                     | 7600                                                                                                   |
| Brake System                            | . 000                                                                                                  |
| Service Brake                           | MICO single-circuit system with nitrogen charged accumulators. Outboard mounte hydraulically operated. |
| Parking Brake                           | Mechanical control on transmission                                                                     |
| Cabin                                   |                                                                                                        |
| ROS/FOPS compliant                      | Standard                                                                                               |
| AC                                      | Standard with dual filters                                                                             |
| Operator seat                           | Mechanical suspension seat                                                                             |
| Music system                            | MP3 Player with blue-tooth mobile connection                                                           |
| Seat Belt                               | Standard                                                                                               |
| Electrical system                       |                                                                                                        |
| Voltage                                 | 24V                                                                                                    |
| Batteries                               | 2                                                                                                      |
| Dimension                               |                                                                                                        |
| A. Overall length (mm)                  | 8975                                                                                                   |
| B Blade base(mm)                        | 2569                                                                                                   |
| \ /                                     |                                                                                                        |
| C Wheel Base (mm)                       | 6480                                                                                                   |
| C Wheel Base (mm) D Wheel track (mm)    | 6480<br>2270                                                                                           |