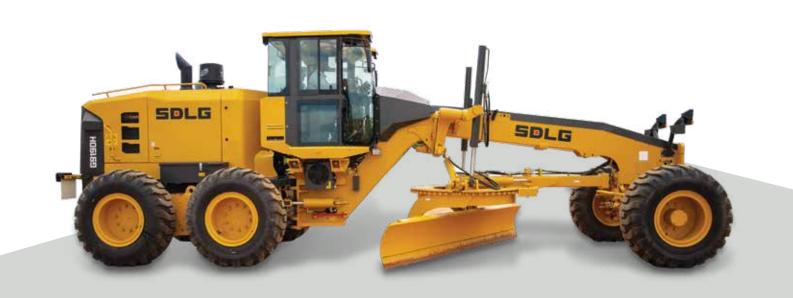

## Motor Grader G9190HVHP

Built for heavy duty applications

Gross Power: 197hp @ 2200rpm

Operating Weight: 15800KG