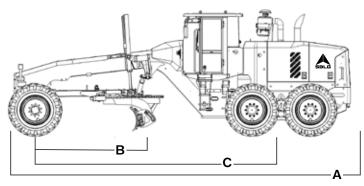

## **Technical Specifications**Standard Equipment

F Overall Height (mm)

| Engine                                  |                                                                                                        |
|-----------------------------------------|--------------------------------------------------------------------------------------------------------|
| Engine model                            | WP7G200E501                                                                                            |
| Engine type                             | In-line, water-cooled, four-stroke,<br>direct injection                                                |
| Gross Power hp @ 2200 rpm               | 197                                                                                                    |
| Maximum torque Nm @ 1500 rpm            | 900                                                                                                    |
| Displacement (ml)                       | 7470                                                                                                   |
| Number of cylinders                     | 6                                                                                                      |
| Bore / stroke (mm)                      | 108 /136                                                                                               |
| Transmission System                     | 1007100                                                                                                |
| Make                                    | ZF6WG200                                                                                               |
| Туре                                    | Counter-shaft, power shift, auto manual                                                                |
| No. of gears                            | F6 and R3                                                                                              |
| Torque converter                        | Single Stage Single Phase three Element                                                                |
| Machine speed                           | 0~5/8.5/11.5/20/25/40                                                                                  |
| FI, F2, F3, F4, F5, F6 (km/h)           |                                                                                                        |
| Machine speed R1, R2, R3 (km/h)         | 0~5/11.5/25                                                                                            |
| Rear Axle & Tandem  Make                | SDI G                                                                                                  |
| Ground clearance (mm)                   | 430                                                                                                    |
| Differential                            | No Slip                                                                                                |
| Oscillation (°)                         | ±15°                                                                                                   |
| Front Axle                              | ±10.                                                                                                   |
| Oscillation (°)                         | ±16 <sup>0</sup>                                                                                       |
| Wheel Lean (°)                          | ±18°                                                                                                   |
| ( )                                     | 610                                                                                                    |
| Ground clearance (mm)  Hydraulic System | 610                                                                                                    |
| Туре                                    | Load sensing hydraulic system                                                                          |
| Pump                                    | Variable Piston pump                                                                                   |
| Rated Flow                              | 75ml/r                                                                                                 |
| Rated Pressure                          | 20MPa                                                                                                  |
| Control Valve                           | 9 Spool                                                                                                |
| Steering System                         |                                                                                                        |
| Туре                                    | Load-sensing hydraulic steering                                                                        |
| Steering Angle (°)                      | ±50°                                                                                                   |
| Turning radius (mm)                     | 7600                                                                                                   |
| Brake System                            | . 000                                                                                                  |
| Service Brake                           | MICO single-circuit system with nitrogen charged accumulators. Outboard mounte hydraulically operated. |
| Parking Brake                           | Mechanical control on transmission                                                                     |
| Cabin                                   |                                                                                                        |
| ROS/FOPS compliant                      | Standard                                                                                               |
| AC                                      | Standard with dual filters                                                                             |
| Operator seat                           | Mechanical suspension seat                                                                             |
| Music system                            | MP3 Player with blue-tooth mobile connection                                                           |
| Seat Belt                               | Standard                                                                                               |
| Electrical system                       |                                                                                                        |
| Voltage                                 | 24V                                                                                                    |
| Batteries                               | 2                                                                                                      |
| Dimension                               |                                                                                                        |
| A. Overall length (mm)                  | 8975                                                                                                   |
| B Blade base(mm)                        | 2569                                                                                                   |
| \ /                                     |                                                                                                        |
| C Wheel Base (mm)                       | 6480                                                                                                   |
| C Wheel Base (mm) D Wheel track (mm)    | 6480<br>2270                                                                                           |